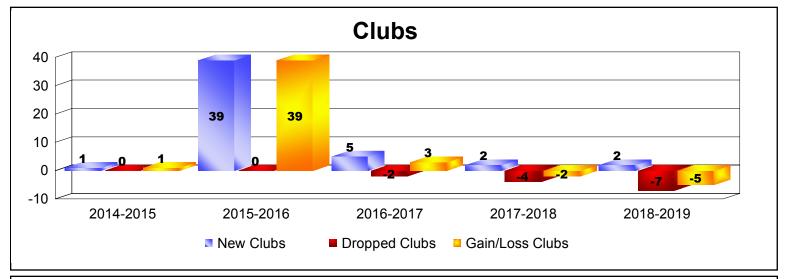

District 391 As of June 2019 Cumulative

| Year      | New<br>Clubs | Dropped<br>Clubs | Gain/<br>Loss<br>Clubs | New<br>Members | Charter<br>Members | Reinstate<br>Members | Transfer<br>Members | Total<br>Member<br>Added | Total<br>Members<br>Dropped | Gain/<br>Loss<br>Members |
|-----------|--------------|------------------|------------------------|----------------|--------------------|----------------------|---------------------|--------------------------|-----------------------------|--------------------------|
| 2014-2015 | 1            | 0                | 1                      | 0              | 57                 | 0                    | 0                   | 57                       | 0                           | 57                       |
| 2015-2016 | 39           | 0                | 39                     | 72             | 1107               | 0                    | 0                   | 1179                     | -52                         | 1127                     |
| 2016-2017 | 5            | -2               | 3                      | 173            | 161                | 0                    | 8                   | 342                      | -346                        | -4                       |
| 2017-2018 | 2            | -4               | -2                     | 429            | 209                | 7                    | 8                   | 653                      | -745                        | -92                      |
| 2018-2019 | 2            | -7               | -5                     | 73             | 129                | 44                   | 5                   | 251                      | -431                        | -180                     |
| Average   | 10           | -3               | 7                      | 149            | 333                | 10                   | 4                   | 496                      | -315                        | 182                      |