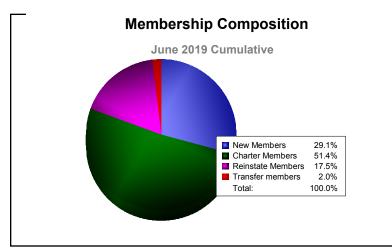

District 391 As of June 2019 Cumulative

| Year      | New<br>Clubs | Dropped<br>Clubs | Gain/<br>Loss<br>Clubs | New<br>Members | Charter<br>Members | Reinstate<br>Members | Transfer<br>Members | Total<br>Member<br>Added | Total<br>Members<br>Dropped | Gain/<br>Loss<br>Members |
|-----------|--------------|------------------|------------------------|----------------|--------------------|----------------------|---------------------|--------------------------|-----------------------------|--------------------------|
| 2014-2015 | 1            | 0                | 1                      | 0              | 57                 | 0                    | 0                   | 57                       | 0                           | 57                       |
| 2015-2016 | 39           | 0                | 39                     | 72             | 1107               | 0                    | 0                   | 1179                     | -52                         | 1127                     |
| 2016-2017 | 5            | -2               | 3                      | 173            | 161                | 0                    | 8                   | 342                      | -346                        | -4                       |
| 2017-2018 | 2            | -4               | -2                     | 429            | 209                | 7                    | 8                   | 653                      | -745                        | -92                      |
| 2018-2019 | 2            | -7               | -5                     | 73             | 129                | 44                   | 5                   | 251                      | -431                        | -180                     |
| Average   | 10           | -3               | 7                      | 149            | 333                | 10                   | 4                   | 496                      | -315                        | 182                      |