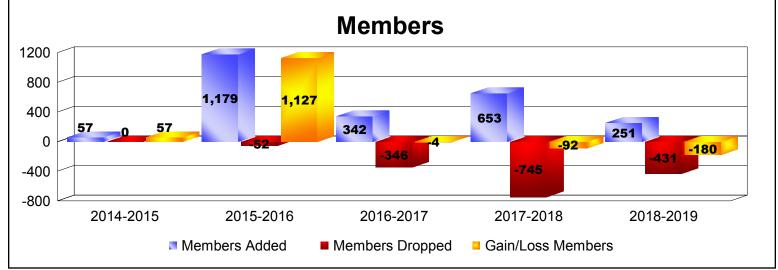

District 391 As of June 2019 Cumulative

| Year      | New<br>Clubs | Dropped<br>Clubs | Gain/<br>Loss<br>Clubs | New<br>Members | Charter<br>Members | Reinstate<br>Members | Transfer<br>Members | Total<br>Member<br>Added | Total<br>Members<br>Dropped | Gain/<br>Loss<br>Members |
|-----------|--------------|------------------|------------------------|----------------|--------------------|----------------------|---------------------|--------------------------|-----------------------------|--------------------------|
| 2014-2015 | 1            | 0                | 1                      | 0              | 57                 | 0                    | 0                   | 57                       | 0                           | 57                       |
| 2015-2016 | 39           | 0                | 39                     | 72             | 1107               | 0                    | 0                   | 1179                     | -52                         | 1127                     |
| 2016-2017 | 5            | -2               | 3                      | 173            | 161                | 0                    | 8                   | 342                      | -346                        | -4                       |
| 2017-2018 | 2            | -4               | -2                     | 429            | 209                | 7                    | 8                   | 653                      | -745                        | -92                      |
| 2018-2019 | 2            | -7               | -5                     | 73             | 129                | 44                   | 5                   | 251                      | -431                        | -180                     |
| Average   | 10           | -3               | 7                      | 149            | 333                | 10                   | 4                   | 496                      | -315                        | 182                      |